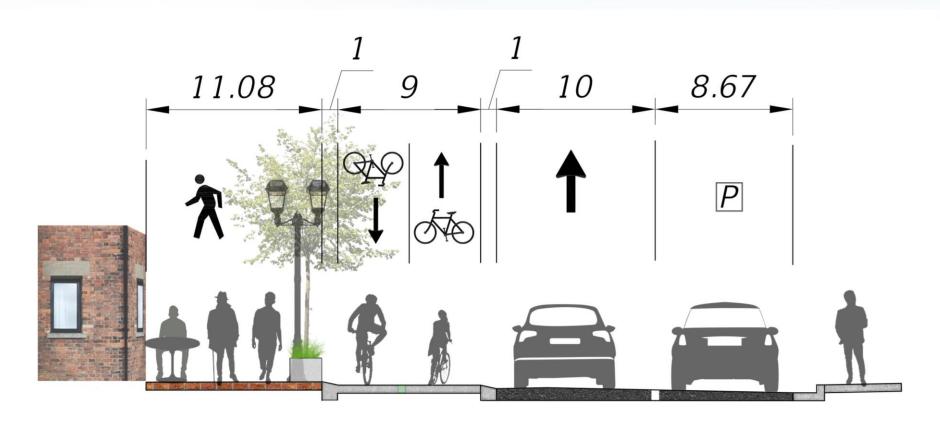

RECREATION TRANSPORTATION REVITALIZATION DESTINATION CONSERVATION BEAUTIFICATION











#### RIVERFRONT PLAZA CONCEPT









#### HOGAN STREET - RAISED CYCLE TRACK



Page 4







### **HOGAN STREET - WATER TO BAY**









### **HOGAN STREET - FORSYTH TO ADAMS**









# **HOGAN STREET AT ASHLEY STREET**









# **FSCJ LAURA STREET**

















## **HOGANS CREEK – KLUTHO PARK**









## **HOGANS CREEK – KLUTHO PARK**

















## LaVILLA LINK - STATE STREET TO S-LINE









#### LaVILLA LINK - FLORIDA C. DWIGHT PARK









### LaVILLA LINK - CHURCH & JOHNSON









# LaVILLA LINK - LEE STREET POND









### **LEE STREET - FORSYTH TO BAY**



Page 17







## PARK STREET AT CONVENTION CENTER









# PARK STREET BRIDGE









# PARK STREET BRIDGE









# PARK STREET AT STONEWALL

















### McCOYS CREEK - FOREST STREET









# McCOYS CREEK - BROWARD POND













#### **THANK YOU!**



Learn More