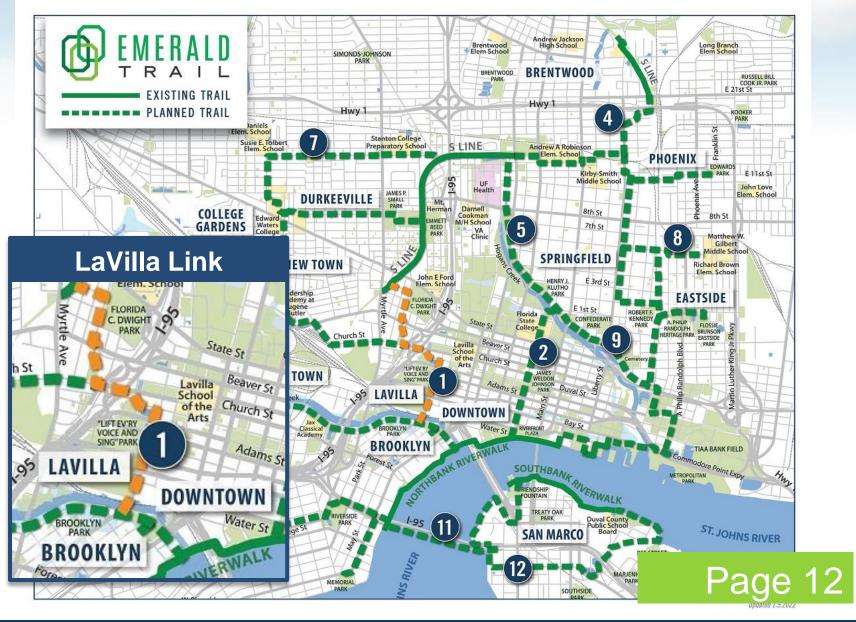

## LaVILLA LINK - STATE STREET TO S-LINE

#### LaVILLA LINK - FLORIDA C. DWIGHT PARK

### LaVILLA LINK - CHURCH & JOHNSON

# LaVILLA LINK - LEE STREET POND