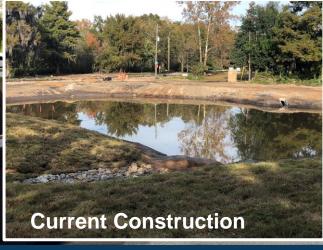

#### HOGAN STREET - RAISED CYCLE TRACK



Page 4







### **HOGAN STREET - WATER TO BAY**









### **HOGAN STREET - FORSYTH TO ADAMS**









# **HOGAN STREET AT ASHLEY STREET**









# **FSCJ LAURA STREET**

















## **HOGANS CREEK – KLUTHO PARK**









## **HOGANS CREEK – KLUTHO PARK**

















## LaVILLA LINK - STATE STREET TO S-LINE









#### LaVILLA LINK - FLORIDA C. DWIGHT PARK









### LaVILLA LINK - CHURCH & JOHNSON









# LaVILLA LINK - LEE STREET POND









### **LEE STREET - FORSYTH TO BAY**



Page 17







## PARK STREET AT CONVENTION CENTER









# PARK STREET BRIDGE









# PARK STREET BRIDGE









# PARK STREET AT STONEWALL

















### McCOYS CREEK - FOREST STREET









# McCOYS CREEK - BROWARD POND













#### **THANK YOU!**



Learn More About Getting Involved Kay Ehas, CEO 904.401.0453 Kay@GroundworkJacksonville.org

Groundwork Jacksonville, Inc., is the city's nonprofit partner in building the Emerald Trail and restoring McCoys Creek and Hogans Creek. Groundwork was formed in 2014 as a partnership between the City, the US National Park Service, the US Environmental Protection Agency and Groundwork USA. Groundwork is one of only 22 Trusts across the country and the only Trust in Florida.