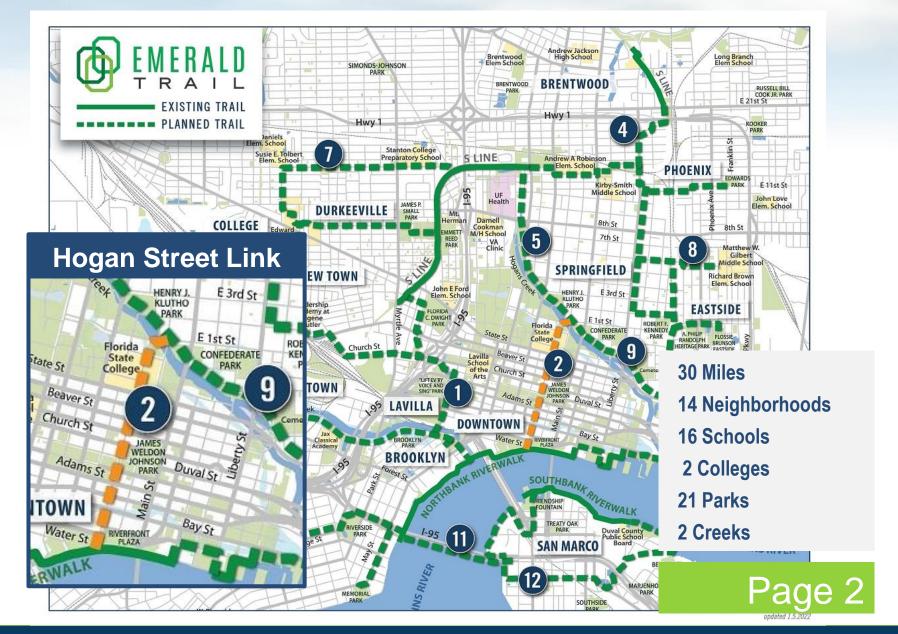

RECREATION TRANSPORTATION REVITALIZATION DESTINATION CONSERVATION BEAUTIFICATION











#### RIVERFRONT PLAZA CONCEPT









#### HOGAN STREET - RAISED CYCLE TRACK



Page 4







### **HOGAN STREET - WATER TO BAY**









### **HOGAN STREET - FORSYTH TO ADAMS**









# **HOGAN STREET AT ASHLEY STREET**









# **FSCJ LAURA STREET**

















## **HOGANS CREEK – KLUTHO PARK**









## **HOGANS CREEK – KLUTHO PARK**

















## LaVILLA LINK - STATE STREET TO S-LINE









#### LaVILLA LINK - FLORIDA C. DWIGHT PARK









### LaVILLA LINK - CHURCH & JOHNSON









# LaVILLA LINK - LEE STREET POND









### **LEE STREET - FORSYTH TO BAY**



Page 17







## PARK STREET AT CONVENTION CENTER









# PARK STREET BRIDGE









# PARK STREET BRIDGE









# PARK STREET AT STONEWALL

















### McCOYS CREEK - FOREST STREE