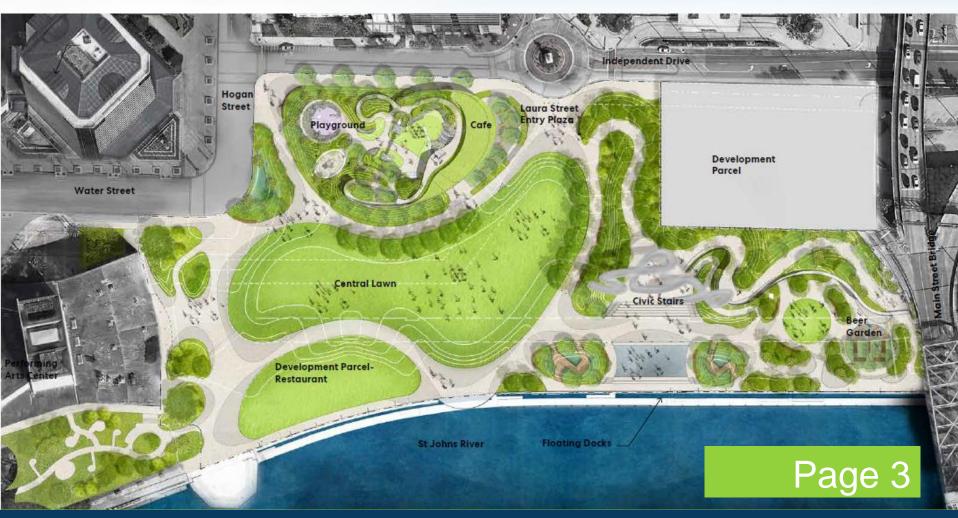

RECREATION TRANSPORTATION REVITALIZATION DESTINATION CONSERVATION BEAUTIFICATION











#### RIVERFRONT PLAZA CONCEPT









#### HOGAN STREET - RAISED CYCLE TRACK



Page 4







### **HOGAN STREET - WATER TO BAY**









### **HOGAN STREET - FORSYTH TO ADAMS**









# **HOGAN STREET AT ASHLEY STREET**









# **FSCJ LAURA STREET**

















## **HOGANS CREEK – KLUTHO PARK**









## **HOGANS CREEK – KLUTHO PARK**

















## LaVILLA LINK - STATE STREET TO S-LINE









#### LaVILLA LINK - FLORIDA C. DWIGHT PARK









### LaVILLA LINK - CHURCH & JOHNSON









# LaVILLA LINK - LEE STREET POND









### **LEE STREET - FORSYTH TO BAY**



Page 17







## PARK STREET AT CONVENTION CENTER









# PARK STREET BRIDGE









# PARK STREET BRIDGE









# PARK STREET AT STONEWALL

















### McCOYS CREEK - FOREST STREET









# McCOYS CREEK - BROWARD PON